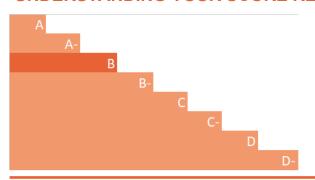

#### UNDERSTANDING YOUR SCORE REPORT

WE Soda Group received a B which is in the Management band. This is higher than the Europe regional average of B-, and higher than the Other mineral mining sector average of C.

**Leadership (A/A-):** Implementing current best practices **Management (B/B-):** Taking coordinated action on supplier engagement issues

Awareness (C/C-): Knowledge of impacts on, and of, supplier

engagement issues

Disclosure (D/D-): Transparent about supplier engagement issues