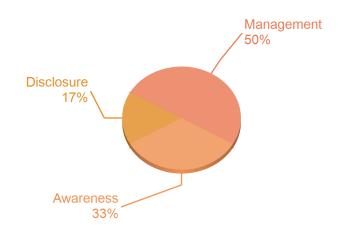

## **CATEGORY SCORES**

Please download the 'CDP Supplier Engagement Rating Introduction' for more information on the category ratings.

#### **CATEGORY SCORES BENCHMARKING**

Each category rating in the bar chart represents the progression within each rating level. Rating categories are groupings of questions and are subgroups of the 2023 questionnaire. Weightings are applied to ratings to reflect the relative importance of each category to progress supplier engagement on climate change. To find out more about category weightings, please download the 'CDP Supplier Engagement Rating Methodology'