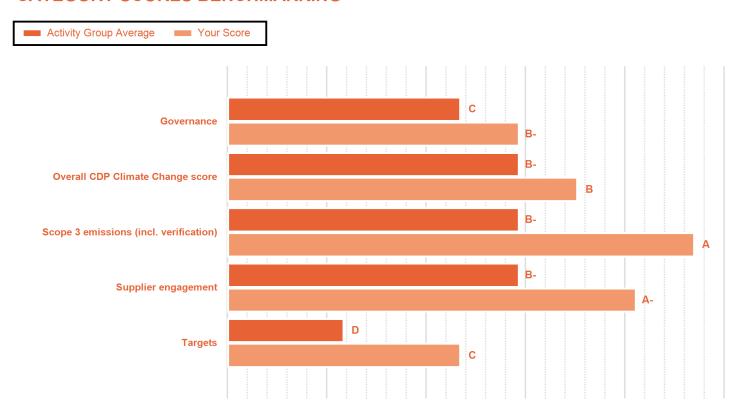

## **CATEGORY SCORES**

Please download the 'CDP Supplier Engagement Rating Introduction' for more information on the category ratings.

#### **CATEGORY SCORES BENCHMARKING**

Each category rating in the bar chart represents the progression within each rating level. Rating categories are groupings of questions and are subgroups of the 2023 questionnaire. Weightings are applied to ratings to reflect the relative importance of each category to progress supplier engagement on climate change. To find out more about category weightings, please download the 'CDP Supplier Engagement Rating Methodology'