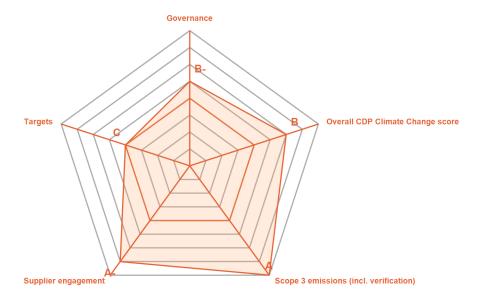

## **CATEGORY SCORES**

Please download the 'CDP Supplier Engagement Rating Introduction' for more information on the category ratings.

#### **CATEGORY SCORES BENCHMARKING**

Each category rating in the bar chart represents the progression within each rating level. Rating categories are groupings of questions and are subgroups of the 2023 questionnaire. Weightings are applied to ratings to reflect the relative importance of each category to progress supplier engagement on climate change. To find out more about category weightings, please download the 'CDP Supplier Engagement Rating Methodology'